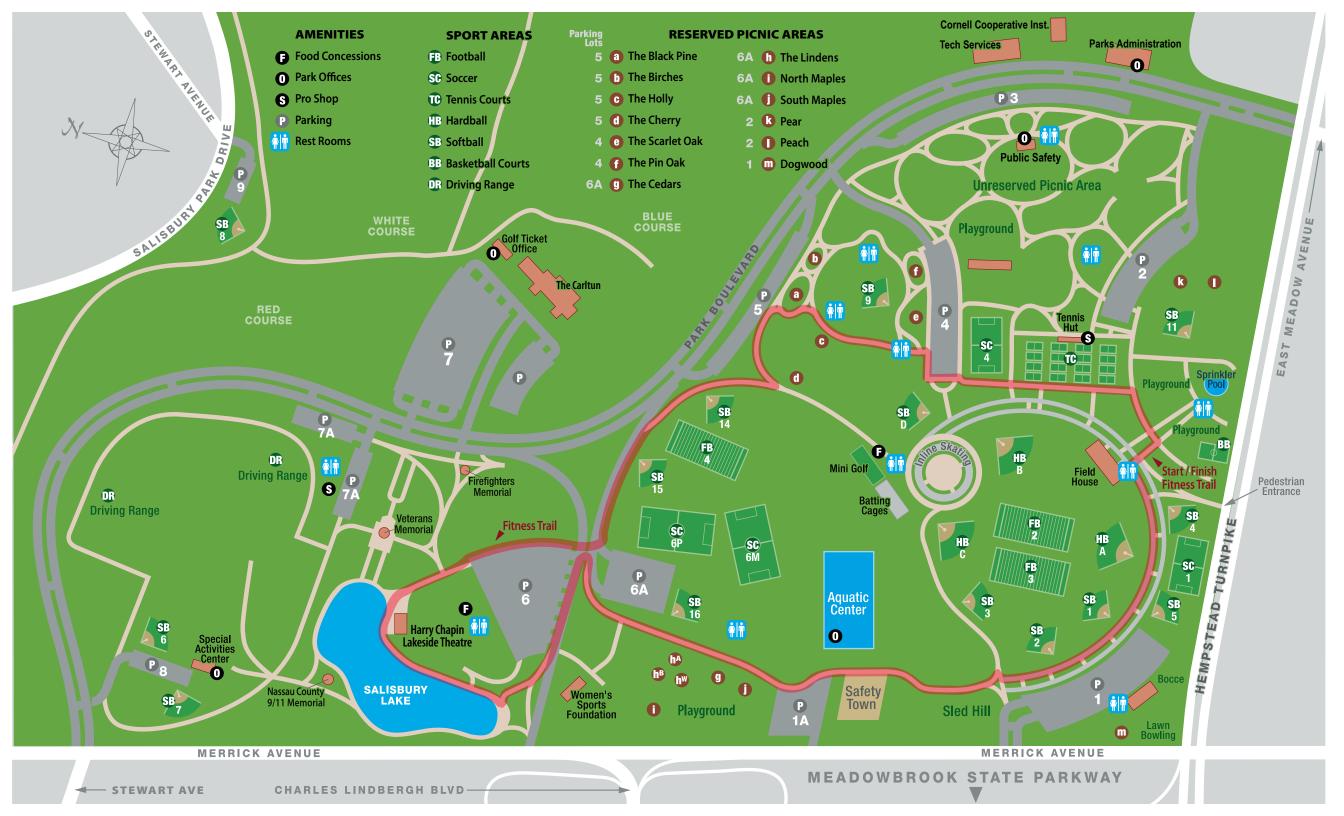

ng Lot You have arrived

# From Eastern Long Island Via Southern State Parkway

Take Southern State Parkway West

Take to Exit 22N and Merge onto: Meadowbrook Parkway N towards Mineola

Take to Exit M5 toward East Meadow/Farmingdale

#### At the First Traffic Light Make a Left onto Merrick Avenue

Make First Right into Eisenhower Park Entrance Make A Right into First Parking Lot You have arrived

# From Western Long Island Via Southern State Parkway

Take Southern State Parkway East

Take to Exit 22N and Merge onto: Meadowbrook Parkway N towards Mineola

Take to Exit M5 toward East Meadow/Farmingdale

#### At the First Traffic Light Make a Left onto Merrick Avenue

Make First Right into Eisenhower Park Entrance Make A Right into First Parking Lot You have arrived

# Eisenhower Park Map