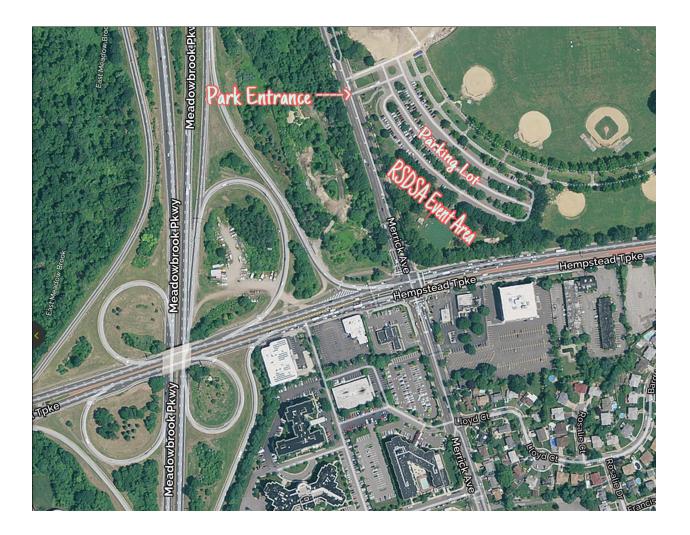

# **Directions To Eisenhower Park**

\* For GPS enter - Merrick Avenue & Hempstead Turnpike, East Meadow, NY

Take to Exit M5 toward Farmingdale:

At the First Traffic Light Make a Left onto Merrick Avenue

Make First Right into Eisenhower Park Entrance Make A Right into First Parking Lot You have arrived

#### At the First Traffic Light Make a Left onto Merrick Avenue

Make First Right into Eisenhower Park Entrance Make A Right into First Parking Lot You have arrived